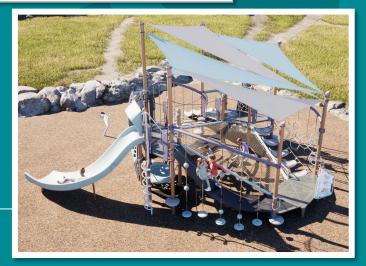

## **2024 NEW PRODUCTS**

Smart Play<sup>®</sup> Volo<sup>™</sup> offers boundless fun in a compact design, optionally with integrated shade. Its core features a central ring connected by LSI Flexx<sup>™</sup>, a steel-reinforced cable netting for immersive play. This innovative material caters to diverse abilities, offering play sensations from relaxation to climbing.

Children chart their own course in Volo<sup>™</sup>, with intentional elements forming a continuous play loop. Volo<sup>™</sup> adapts to various paces, encouraging kids to shape their play style uniquely.

Volo<sup>™</sup> distinguishes itself as a play space structure, seamlessly blending numerous layers of enjoyment. While also encouraging children to explore a realm of possibilities, nurturing both creativity and physical activity. The addition of integrated shade elevates the play experience, ensuring kids can comfortably revel in their play time.

durability and vandal resistance. The smooth, low-profile connection nodes are comfortable to crawl across and an ideal size for kiddos to grasp while climbing.

Our latest palette, CL, is inspired by nature: specifically, the breezy, whimsical colors of the sky. It is an ideal complement to our new playstructure, Volo, which is designed to reflect flight and the light qualities of the air.