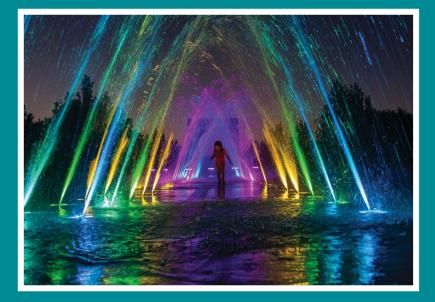

## LED Jumping Jets from Aquatix®

Create a dynamic sensory water experience with LED Jumping Jets from Aquatix<sup>®</sup>. Whether incorporated into a larger splash pad area or used as a standalone display in a small area, LED Jumping Jets offer beauty and interactive fun that everyone will love. We are dedicated to elevating your space with water that dances, jumps and pops in vivid color. Change the patterns, timing and light display with ease. Choose the system that suits your needs, from preset water sequencing with white lights to a fully programmable water and light display.