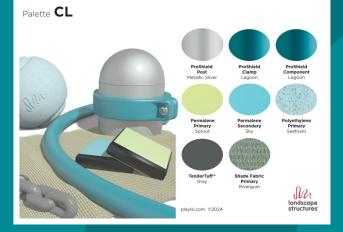

durability and vandal resistance. The smooth, low-profile connection nodes are comfortable to crawl across and an ideal size for kiddos to grasp while climbing.

Our latest palette, CL, is inspired by nature: specifically, the breezy, whimsical colors of the sky. It is an ideal complement to our new playstructure, Volo, which is designed to reflect flight and the light qualities of the air.