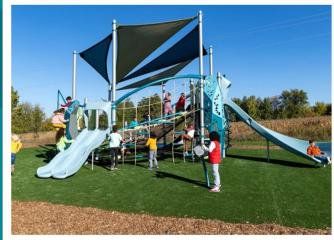

## **2024 NEW PRODUCTS**

Smart Play<sup>®</sup> Volo<sup>™</sup> offers boundless fun in a compact design, optionally with integrated shade. Its core features a central ring connected by LSI Flexx<sup>™</sup>, a steel-reinforced cable netting for immersive play. This innovative material caters to diverse abilities, offering play sensations from relaxation to climbing.

Children chart their own course in Volo<sup>™</sup>, with intentional elements forming a continuous play loop. Volo<sup>™</sup> adapts to various paces, encouraging kids to shape their play style uniquely.

Volo<sup>™</sup> distinguishes itself as a play space structure, seamlessly blending numerous layers of enjoyment. While also encouraging children to explore a realm of possibilities, nurturing both creativity and physical activity. The addition of integrated shade elevates the play experience, ensuring kids can comfortably revel in their play time.