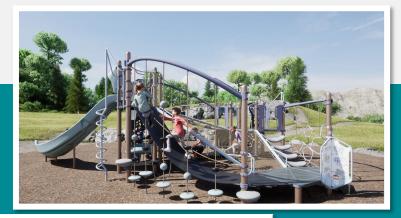

## **2024 NEW PRODUCTS**

Smart Play<sup>®</sup> Volo<sup>™</sup> offers boundless fun in a compact design, optionally with integrated shade. Its core features a central ring connected by LSI Flexx<sup>™</sup>, a steel-reinforced cable netting for immersive play. This innovative material caters to diverse abilities, offering play sensations from relaxation to climbing.

Children chart their own course in Volo<sup>™</sup>, with intentional elements forming a continuous play loop. Volo<sup>™</sup> adapts to various paces, encouraging kids to shape their play style uniquely.

Volo<sup>™</sup> distinguishes itself as a play space structure, seamlessly blending numerous layers of enjoyment. While also encouraging children to explore a realm of possibilities, nurturing both creativity and physical activity. The addition of integrated shade elevates the play experience, ensuring kids can comfortably revel in their play time.

## Upleveled Net Play with LSI Flexx<sup>™</sup>

LSI Flexx<sup>™</sup> is a game-changing steel-reinforced cable netting material that offers kids with a range of abilities a ton of play sensations from relaxing to bouncing to climbing. Its cables are made of tightly woven, polyester-wrapped galvanized steel, and boast top-quality features like abrasion resistance, color stability, the utmost

durability and vandal resistance. The smooth, low-profile connection nodes are comfortable to crawl across and an ideal size for kiddos to grasp while climbing.

Our latest palette, CL, is inspired by nature: specifically, the breezy, whimsical colors of the sky. It is an ideal complement to our new playstructure, Volo, which is designed to reflect flight and the light qualities of the air.