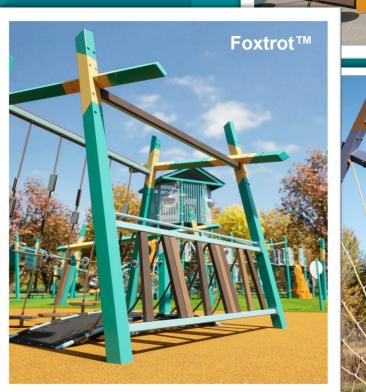

## Forma<sup>™</sup> - The contemporary new anywhere playsystem

We're bringing play to a new dimension. Introducing Forma<sup>™</sup>, a sculptural take on traditional playstructures. Clean, modern and unlike anything else, Forma uses asymmetrical shapes, unique angles and a mix of materials to create play that looks and feels

brand new. Clear sightlines make it easy to see all the activity. Above, below, inside and out, there's so much to explore with Forma!

Forma brings a contemporary vibe to any play environment. With its architectural influences and endless color possibilities, create the perfect complement to your play setting, whether you're looking for a nature-inspired style or something more modern. Kids will love the dynamic, challenging, and inclusive play opportunities provided by Forma's clean, angular design and sensory-rich mix of materials.