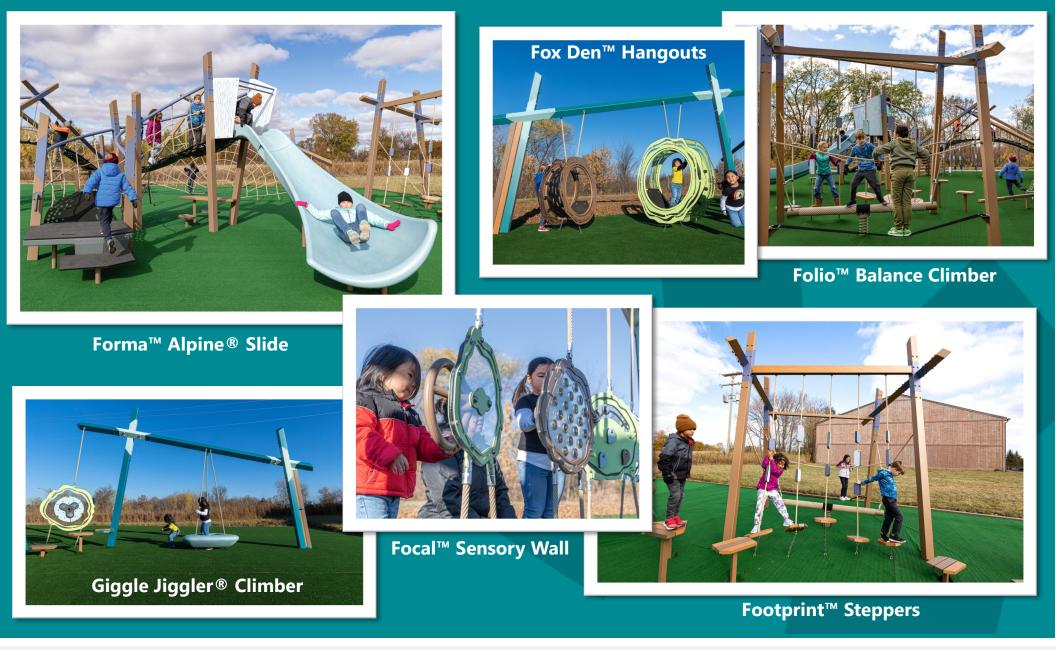

## Forma<sup>™</sup> - The contemporary new anywhere playsystem

We're bringing play to a new dimension. Introducing Forma<sup>™</sup>, a sculptural take on traditional playstructures. Clean, modern and unlike anything else, Forma uses asymmetrical shapes, unique angles and a mix of materials to create play that looks and feels

brand new. Clear sightlines make it easy to see all the activity. Above, below, inside and out, there's so much to explore with Forma!

Forma brings a contemporary vibe to any play environment. With its architectural influences and endless color possibilities, create the perfect complement to your play setting, whether you're looking for a nature-inspired style or something more modern. Kids will love the dynamic, challenging, and inclusive play opportunities provided by Forma's clean, angular design and sensory-rich mix of materials.