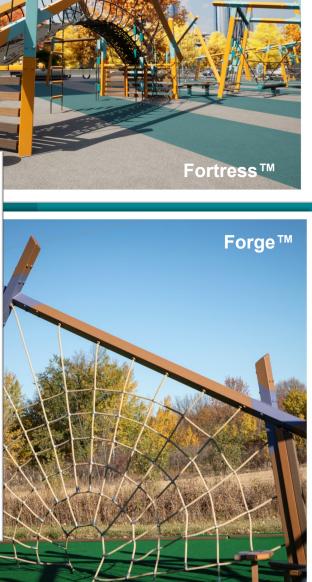

## Forma<sup>™</sup> - The contemporary new anywhere playsystem

We're bringing play to a new dimension. Introducing Forma<sup>™</sup>, a sculptural take on traditional playstructures. Clean, modern and unlike anything else, Forma uses asymmetrical shapes, unique angles and a mix of materials to create play that looks and feels

brand new. Clear sightlines make it easy to see all the activity. Above, below, inside and out, there's so much to explore with Forma!

Forma brings a contemporary vibe to any play environment. With its architectural influences and endless color possibilities, create the perfect complement to your play setting, whether you're looking for a nature-inspired style or something more modern. Kids will love the dynamic, challenging, and inclusive play opportunities provided by Forma's clean, angular design and sensory-rich mix of materials.